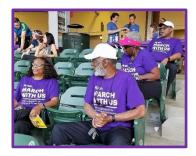

# Mauldin Civitan Club participates in the March of Dimes Walk

changing that.

On May 4, 2018, for a second year in a row, the Mauldin Civitan Club participated in the March of Dimes Walk. March For Babies 2018 started at the Fluor Field in downtown Greenville SC, ran through Falls Park and surrounding area before ending three miles later back at Fluor Field.

Mauldin Civitan participants and walkers were Suzi Knebusch, Team Captain, Jimmie DuRante, Co-Team Captain, Barbara Angle, Belita Broadus, Joyce Chavis, Allen Chavis, Debra Pressley, Curtis Pressley, Anna Smith, Dianne Staley, Joyce Tidsworth, and Floyd Tidsworth.