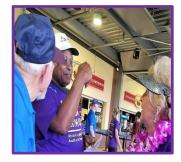

# Mauldin Civitan Club participates in the March of Dimes Walk

changing that.

On May 4, 2018, for a second year in a row, the Mauldin Civitan Club participated in the March of Dimes Walk. March For Babies 2018 started at the Fluor Field in downtown Greenville SC, ran through Falls Park and surrounding area before ending three miles later back at Fluor Field.

Mauldin Civitan participants and walkers were Suzi Knebusch, Team Captain, Jimmie DuRante, Co-Team Captain, Barbara Angle, Belita Broadus, Joyce Chavis, Allen Chavis, Debra Pressley, Curtis Pressley, Anna Smith, Dianne Staley, Joyce Tidsworth, and Floyd Tidsworth.