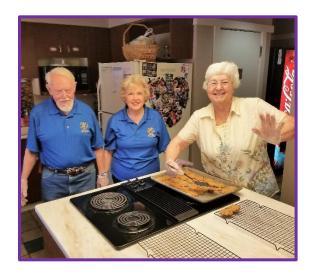

## Cookies from the Heart lunch baking crew

Floyd & Joyce Tidsworth and Barbara Angle