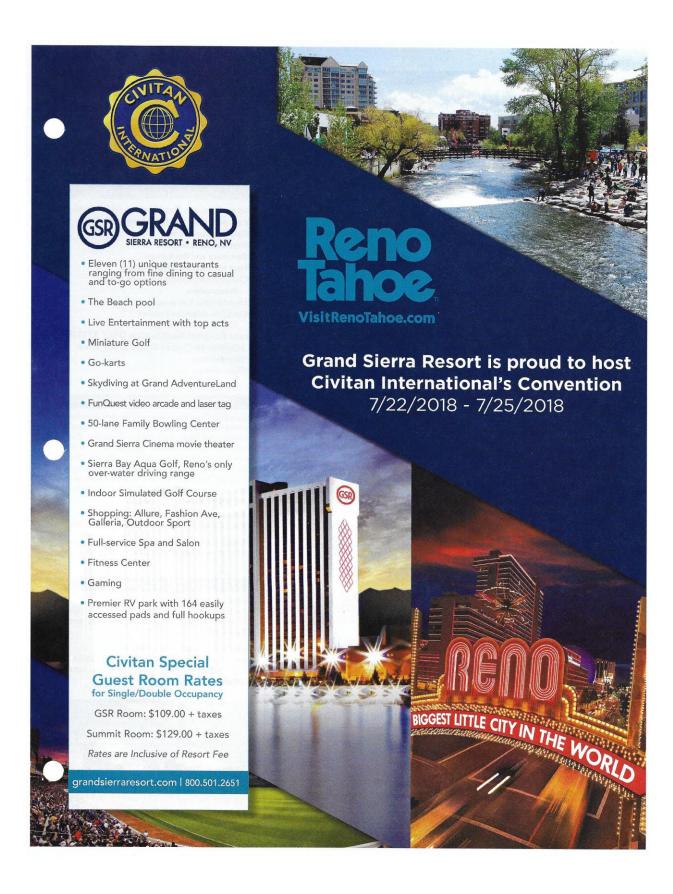

## 2018 Civitan International Convention Official Registration Form for Civitans and Guests

Grand Sierra Resort • Reno, Nevada • Sunday, July 22 through Wednesday, July 25 To register online, visit: www.civitan.org/convention

Instructions: Registrations must be received on the Official Registration Form (include a separate signed form for each person). Every registrant must sign the Accident Waiver and Release of Liability. Only those registered as Civitan members may be certified to vote on behalf of his or her Culb or district. Delegate name badges will be required for entry to ALL convention functions including general sessions, workshops, and ticketed events.